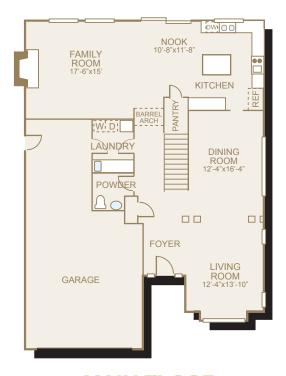

## **BROOKSIDE**®

Sq Ft: 3,055
Bedrooms: 4
Bathrooms: 2.5

Garage: 3 car

In a continuous effort to improve its products, Norris Homes reserves the right at its sole discretion to make changes to maps, plans, specifications, materials, features and colors without notice. All marketing materials are examples, are not to scale and not deemed a warranty of any kind. Square footages are approximate. Specifications may vary amongst home collections and models. Prices and availability subject to change without notice. As of 9/29/2008.